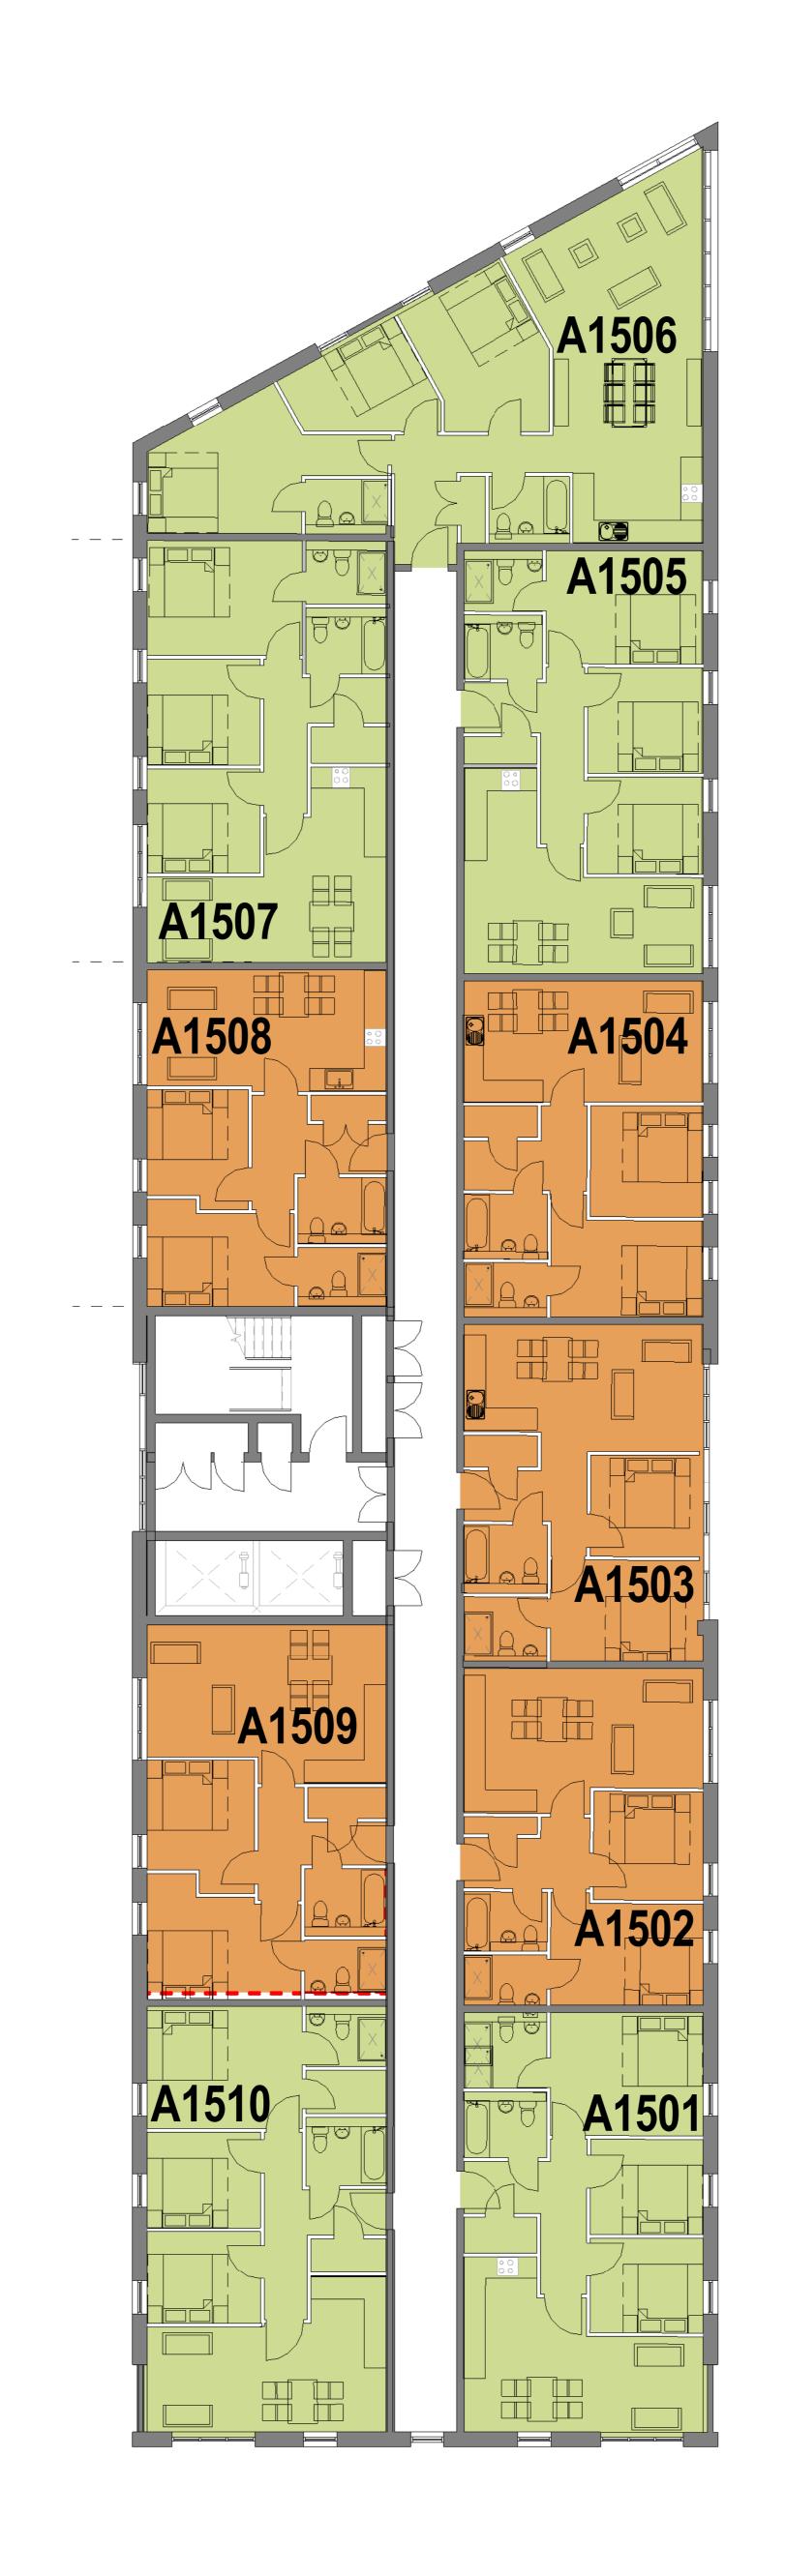

1 Block A - Fifteenth Floor

Regent Plaza.

Sheet Name:

Block A -Fifteenth Floor

Architects | Master Planners | Designers
Hill Quays, 5 Jordan Street, Manchester, M15 4PY

t +44 (0) 161 242 1140 f +44 (0) 161 242 1141 w www.fletcher-rae.com e info@fletcher-rae.com